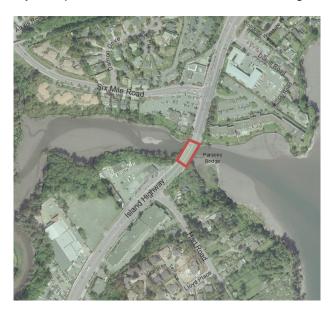

## **ISLAND HWY @ PARSONS BRIDGE**

Please be advised that Island Highway at Parsons Bridge, near Six Mile Road, will be reduced to single lane traffic on Tuesday, November 13th, 2018 between the hours of 10:00am to 2:00pm.